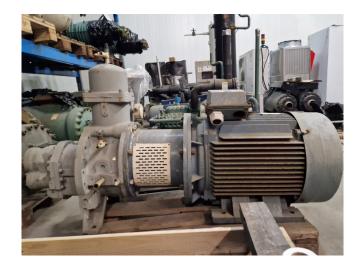

#### **Used FES**

Used FES 13L open-type screw compressor. Complete with Stolk ECO280-2 elektro motor - 50 Hz - 75 kW - 2970 RPM.

\*Why choose for HOSBV? Were not only the largest used refrigeration specialist in Europe, but also, we solely deliver our orders after performing an extensive test and an industrial cleaning. If requested we are happy to arrange your logistics.