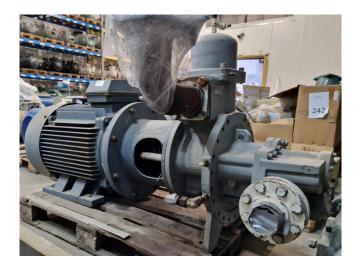

#### **Used FES**

Used FES 13L open-type screw compressor. Complete with Stolk ECO280-2 elektro motor - 50 Hz - 75 kW - 2970 RPM.

\*Why choose for HOSBV? Were not only the largest used refrigeration specialist in Europe, but also, we solely deliver our orders after performing an extensive test and an industrial cleaning. If requested we are happy to arrange your logistics.