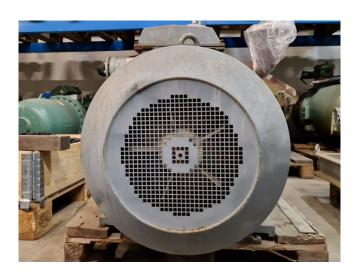

#### **Used FES**

Used FES 13L open-type screw compressor. Complete with Stolk ECO280-2 elektro motor - 50 Hz - 75 kW - 2970 RPM.

\*Why choose for HOSBV? Were not only the largest used refrigeration specialist in Europe, but also, we solely deliver our orders after performing an extensive test and an industrial cleaning. If requested we are happy to arrange your logistics.