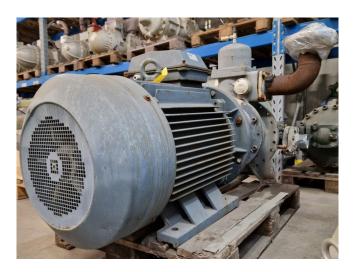

#### **Used FES**

Used FES 13L open-type screw compressor. Complete with Stolk ECO280-2 elektro motor - 50 Hz - 75 kW - 2970 RPM.

\*Why choose for HOSBV? Were not only the largest used refrigeration specialist in Europe, but also, we solely deliver our orders after performing an extensive test and an industrial cleaning. If requested we are happy to arrange your logistics.