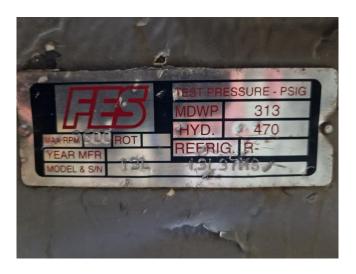

## **Specifications**

| Brand            | FES              |
|------------------|------------------|
| Refrigerant      | Other            |
| Refrigerant type | 13L              |
| Sizes            | 1850x850x1050 mm |
|                  | (LxWxH)          |
| Stock            | 1                |

#### **Used FES**

Used FES 13L open-type screw compressor. Complete with Stolk ECO280-2 elektro motor - 50 Hz - 75 kW - 2970 RPM.

\*Why choose for HOSBV? Were not only the largest used refrigeration specialist in Europe, but also, we solely deliver our orders after performing an extensive test and an industrial cleaning. If requested we are happy to arrange your logistics.