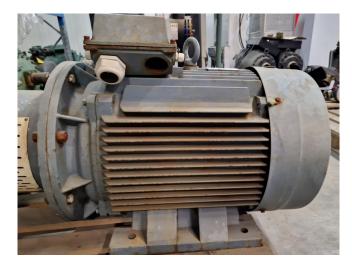

#### **Used FES**

Used FES 13L open-type screw compressor. Complete with Stolk ECO280-2 elektro motor - 50 Hz - 75 kW - 2970 RPM.

\*Why choose for HOSBV? Were not only the largest used refrigeration specialist in Europe, but also, we solely deliver our orders after performing an extensive test and an industrial cleaning. If requested we are happy to arrange your logistics.