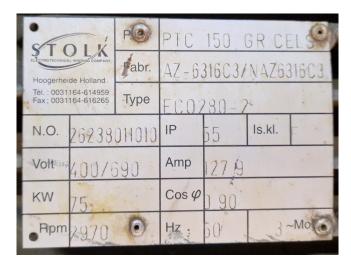

#### **Used FES**

Used FES 13L open-type screw compressor. Complete with Stolk ECO280-2 elektro motor - 50 Hz - 75 kW - 2970 RPM.

\*Why choose for HOSBV? Were not only the largest used refrigeration specialist in Europe, but also, we solely deliver our orders after performing an extensive test and an industrial cleaning. If requested we are happy to arrange your logistics.