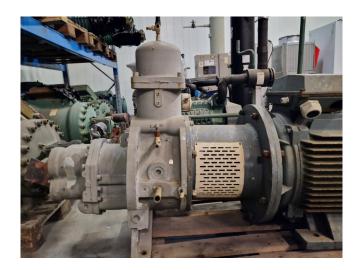

#### **Used FES**

Used FES 13L open-type screw compressor. Complete with Stolk ECO280-2 elektro motor - 50 Hz - 75 kW - 2970 RPM.

\*Why choose for HOSBV? Were not only the largest used refrigeration specialist in Europe, but also, we solely deliver our orders after performing an extensive test and an industrial cleaning. If requested we are happy to arrange your logistics.