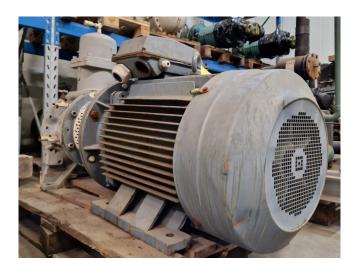

#### **Used FES**

Used FES 13L open-type screw compressor. Complete with Stolk ECO280-2 elektro motor - 50 Hz - 75 kW - 2970 RPM.

\*Why choose for HOSBV? Were not only the largest used refrigeration specialist in Europe, but also, we solely deliver our orders after performing an extensive test and an industrial cleaning. If requested we are happy to arrange your logistics.