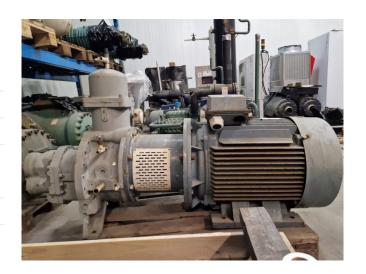

#### **Used FES**

Used FES 13L open-type screw compressor. Complete with Stolk ECO280-2 elektro motor - 50 Hz - 75 kW - 2970 RPM.

\*Why choose for HOSBV? Were not only the largest used refrigeration specialist in Europe, but also, we solely deliver our orders after performing an extensive test and an industrial cleaning. If requested we are happy to arrange your logistics.